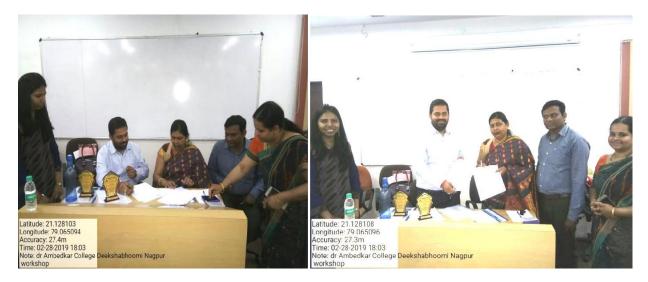

## (MOU-Memorandum of Understanding) Collaborations and Linkages

Department of Biochemistry and Biotechnology of Dr. Ambedkar College. Deekshabhoomi Nagpur. Signed a A Memorandum Of Understanding (Mou) on dated 28 February 2019 with EdGene Biomed Pvt. Ltd. Gurugaon, Chandigarah, India to explore the research in the field of in-Silico Drug designing , novel Drug discovery , Bioinformatics , Next generation sequencing Data analysis , functional Genomics and Proteomics. With this MOU department will provide a new platform to BSc and MSc students in the field of Computational Biology and Bioinformatics. Under this MOU department will be arranged workshop and hands on training on various topics for faculty as well as students. In this program Mrs. B.A. Mehere Head of the Department of DACN. And Mr. Yash shrivastava Managing Director of EdGene Biomed Pvt. Ltd. Gurugaon, were signed the MOU. Miss vandana Barot signed as a witness from EdGene Biomed Pvt. Ltd. And Prof. Pradip Hirapure and Prof. Sweta Paranjape also signed as a witness from Dr. Ambedkar College , Nagpur.